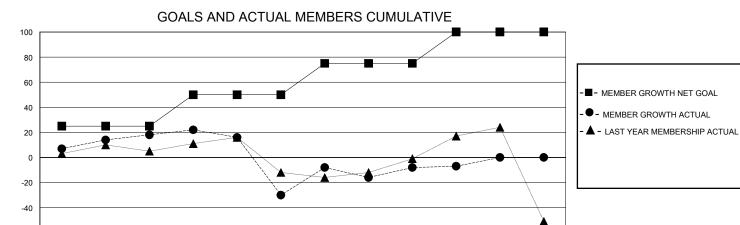

## District 21 S

Results as of: 4/30/2024

| Clubs             | Members     |
|-------------------|-------------|
| GMT: LOCATION ARI | ZONA GMT CA |

| Clubs                 |               |           |               | Members               |                        |                         |                                                    |  |
|-----------------------|---------------|-----------|---------------|-----------------------|------------------------|-------------------------|----------------------------------------------------|--|
| RESULTS FOR 2023-2024 |               |           |               | RESULTS FOR 2023-2024 |                        |                         |                                                    |  |
| QUARTER               | NEW CLUB GOAL | NEW CLUBS | DROPPED CLUBS | QUARTER MEMB          | SER GROWTH NET<br>GOAL | MEMBER GROWTH<br>ACTUAL | DROPPED<br>MEMBERS ACTUAL<br>(including transfers) |  |
| JULY/AUG/SEPT         | 1             | 0         | 0             | JULY/AUG/SEPT         | 25                     | 47                      | 21                                                 |  |
| OCT/NOV/DEC           | 0             | 0         | 3             | OCT/NOV/DEC           | 25                     | 24                      | 67                                                 |  |
| JAN/FEB/MAR           | 1             | 0         | 0             | JAN/FEB/MAR           | 25                     | 69                      | 38                                                 |  |
| APR/MAY/JUNE          | 1             | 0         | 0             | APR/MAY/JUNE          | 25                     | 14                      | 10                                                 |  |

## GOALS AND ACTUAL NEW CLUBS CUMULATIVE

FEB

MAR

APR

MAY

JUNE

| DROPPED CLUBS: 3        |          | 27 CLUBS OF 48 ADDED 1 OR MORE<br>NEW MEMBERS | GENDER DISTRIBUTION  MALE 527 (50.87%)  FEMALE 509 (49.13%) |               |     |
|-------------------------|----------|-----------------------------------------------|-------------------------------------------------------------|---------------|-----|
| DROPPED MEMBERS         |          |                                               | FLWALE                                                      | 303 (43.1370) |     |
| DECEASED                | 20       | CLICK HERE FOR CUMULATIVE                     | TOTAL FAMILY UNIT MEMBERS                                   |               | 256 |
| CLUB CANCELLED<br>OTHER | 21<br>95 | MEMBERSHIP DATA                               | FAMILY MEMBERS PAYING HALF DUES                             |               | 130 |
| TOTAL                   | 136      |                                               |                                                             |               |     |

JULY

AUG

SEPT

OCT

NOV

DEC

JAN