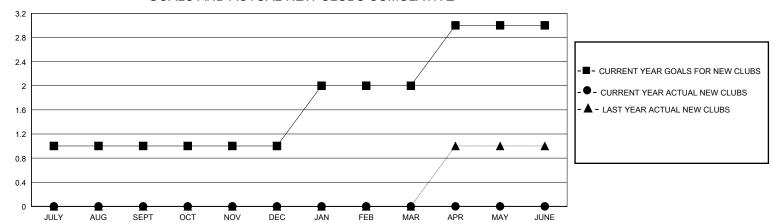

## District 21 S

Results as of: 4/30/2024

| Clubs             | Members     |
|-------------------|-------------|
| GMT: LOCATION ARI | ZONA GMT CA |

| Clubs                 |               |           |               | Members               |                        |                         |                                                    |  |
|-----------------------|---------------|-----------|---------------|-----------------------|------------------------|-------------------------|----------------------------------------------------|--|
| RESULTS FOR 2023-2024 |               |           |               | RESULTS FOR 2023-2024 |                        |                         |                                                    |  |
| QUARTER               | NEW CLUB GOAL | NEW CLUBS | DROPPED CLUBS | QUARTER MEMB          | SER GROWTH NET<br>GOAL | MEMBER GROWTH<br>ACTUAL | DROPPED<br>MEMBERS ACTUAL<br>(including transfers) |  |
| JULY/AUG/SEPT         | 1             | 0         | 0             | JULY/AUG/SEPT         | 25                     | 47                      | 21                                                 |  |
| OCT/NOV/DEC           | 0             | 0         | 3             | OCT/NOV/DEC           | 25                     | 24                      | 67                                                 |  |
| JAN/FEB/MAR           | 1             | 0         | 0             | JAN/FEB/MAR           | 25                     | 69                      | 38                                                 |  |
| APR/MAY/JUNE          | 1             | 0         | 0             | APR/MAY/JUNE          | 25                     | 14                      | 10                                                 |  |

## GOALS AND ACTUAL NEW CLUBS CUMULATIVE

FEB

MAR

APR

MAY

JUNE

| DROPPED CLUBS: 3        |          | 27 CLUBS OF 48 ADDED 1 OR MORE<br>NEW MEMBERS | GENDER DISTRIBUTION  MALE 527 (50.87%)  FEMALE 509 (49.13%) |               |     |
|-------------------------|----------|-----------------------------------------------|-------------------------------------------------------------|---------------|-----|
| DROPPED MEMBERS         |          |                                               | FLWALE                                                      | 303 (43.1370) |     |
| DECEASED                | 20       | CLICK HERE FOR CUMULATIVE                     | TOTAL FAMILY UNIT MEMBERS                                   |               | 256 |
| CLUB CANCELLED<br>OTHER | 21<br>95 | MEMBERSHIP DATA                               | FAMILY MEMBERS PAYING HALF DUES                             |               | 130 |
| TOTAL                   | 136      |                                               |                                                             |               |     |

JULY

AUG

SEPT

OCT

NOV

DEC

JAN